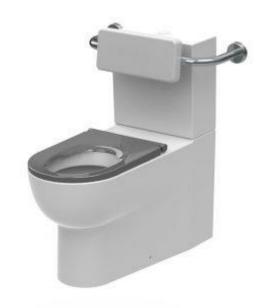

big comfort care suite

## **FEATURES**

- 4 star WELS rating
- Concealed floor fixings
- · Ceramic white pan
- WELS Registered Model Name Big Comfort Care
- WELS Registration Number L04246
- WELS 4, 3.3L/min

to comply with the requirements for AS 1428.1:2009 the backrest MUST be installed in accordance with the standard with respect to height and strength of fixings.