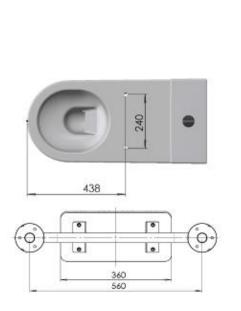

## **FEATURES**

- 4 star WELS rating
- Concealed floor fixings
- · Ceramic white pan
- WELS Registered Model Name Big Comfort Care
- WELS Registration Number L04246
- WELS 4, 3.3L/min

to comply with the requirements for AS 1428.1:2009 the backrest MUST be installed in accordance with the standard with respect to height and strength of fixings.

meco international pty ltd.

meco.com.au

for all sales & product inquiries email sales@meco.com.au or call (02) 9618 6999

\*all measurements are subject to accepted manufacturing tolerances. please check actual product dimensions prior to installation, meco international pty Itd reserves the right to change specifications at any time without giving prior notification.