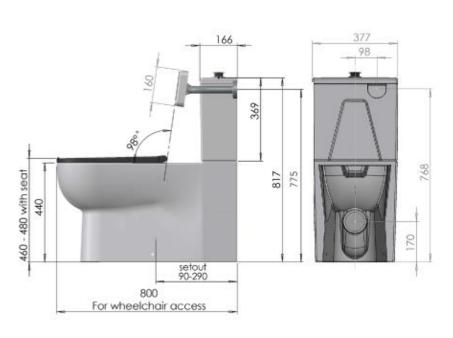

## **FEATURES**

- 4 star WELS rating
- Concealed floor fixings
- · Ceramic white pan
- WELS Registered Model Name Big Comfort Care
- WELS Registration Number L04246
- WELS 4, 3.3L/min

to comply with the requirements for AS 1428.1:2009 the backrest MUST be installed in accordance with the standard with respect to height and strength of fixings.